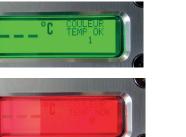

## An essential IS machine tool

- Improved design
- User friendly display
- $\ensuremath{\cdot}$  Easy T° readings with immediate response
- · Adjustable colour and backlighting setting
  - → green = T° OK
  - → red = T° not OK
  - → Range: from +/-5°C to 20°C
- Precision: +/- 1% of measurement
- Temperature range: 350° to 650°C / 662°F to 1202°F
- Adjustable emissivity from 0.2 to 1.0
- Available with 300 measurements memory
- Data transfer to Windows PC via USB
- Supplied with either a probe at a 90° angle or a probe at a 45° angle
- Resistant to the difficult IS machine environment (heat, fumes...)