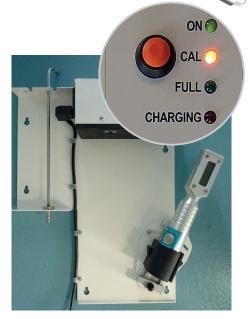

## HANDY 6 PYROMETER with charging and calibration station

## An essential IS machine tool

- Improved design
- User friendly display
- $\ensuremath{\cdot}$  Easy T° readings with immediate response
- · Adjustable colour and backlighting setting
  - → green = T° OK
  - → red = T° not OK
  - → Range: from +/-5°C to 20°C
- Precision: +/- 1% of measurement
- Temperature range: 350° to 650°C / 662°F to 1202°F
- Adjustable emissivity from 0.2 to 1.0
- Available with 300 measurements memory
- Data transfer to Windows PC via USB
- Supplied with either a probe at a 90° angle or a probe at a 45° angle
- Resistant to the difficult IS machine environment (heat, fumes...)



RADEMA



WALL CHARGING & CALIBRATION STATION

## EASY - VERSATILE - DURABLE





9 rue Jean Elysée Dupuy 69410 - Champagne au Mont d'Or- FRANCE

> Tel: + 33 (0)4 72 52 08 60 Fax: + 33 (0)4 78 47 48 66

## Local Distributor