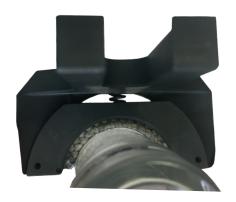

## TONG HOLDER INSERT WITH BRAID

As the graphite insert is not the only way to prevent checks, Rondot SAS offer a new innovative solution to the problem.

A new take-out insert that uses stainless steel braid

## **Advantages**

- Prevents thermoshocks and microcracks on the glass
- Excellent wear resistance: 4 to 5 times greater durability compared to carbon
- Floating insert suitable for bottle neck bore from 26 mm to 28.5 mm
- Change of braid possible in the plant : the braid is not welded
- Gentle glass handling
- Prevents lubrication marks