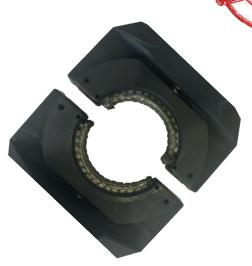

## TONG HOLDER INSERT WITH BRAID

As the graphite insert is not the only way to prevent checks, Rondot SAS offer a new innovative solution to the problem.

A new take-out insert that uses stainless steel braid

## **Advantages**

- Prevents thermoshocks and microcracks on the glass
- Excellent wear resistance: 4 to 5 times greater durability compared to carbon
- Floating insert suitable for bottle neck bore from 26 mm to 28.5 mm
- Change of braid possible in the plant : the braid is not welded
- Gentle glass handling
- Prevents lubrication marks