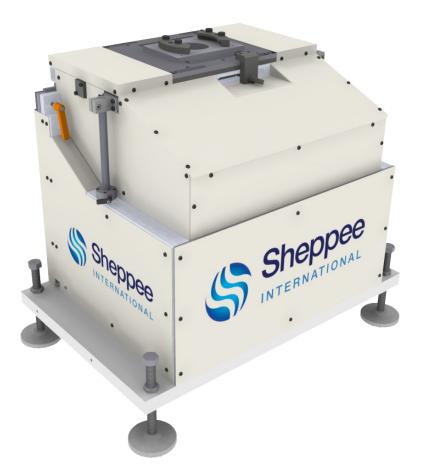

## ITD-8200 Independent Transfer Drive Unit

The ITD-8200 is a free standing, floor mounted ware transfer drive unit. Its design incorporates mechanical linear and height adjustment of the ware transfer, giving the ability to position the transfer unit correctly during a production run. Suitable for installation on any IS production line, the ITD-8200 can be prepared for any type of drive motor. It can also be supplied with any Sheppee transfer unit, a servo motor and controls as a stand-alone transfer drive package.

#### **Features and Benefits**

- Free standing unit no conveyor mounting required
- Mechanical linear and height adjustments for accurate transfer positioning
- Height adjustable levelling feet
- For use on all I.S. production lines
- Suitable for all Sheppee ware transfer units
- Compact and easy to install