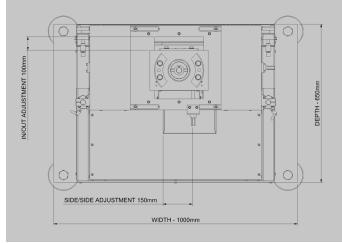

### **Technical Specifications**

| Motor Specification:        | Synchronous or servo |         |  |
|-----------------------------|----------------------|---------|--|
|                             | motor - 0.75KW min   |         |  |
|                             |                      |         |  |
| Overall Dimensions:         |                      |         |  |
|                             | Width:               | 1,000mm |  |
|                             | Depth:               | 650mm   |  |
|                             | Height:              | 950mm   |  |
|                             |                      |         |  |
| Transfer Adjust ment Range: |                      |         |  |
|                             | Side to Side:        | 150mm   |  |
|                             | In and Out:          | 100mm   |  |
|                             | Up and Down:         | 400mm   |  |
|                             |                      |         |  |