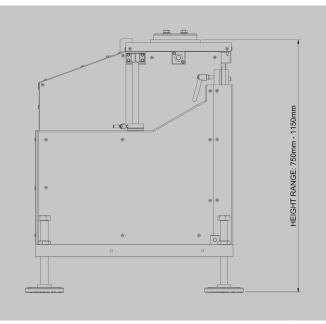

### **Technical Specifications**

| Motor Specification:        | Synchronous or servo |         |  |
|-----------------------------|----------------------|---------|--|
|                             | motor - 0.75KW min   |         |  |
|                             |                      |         |  |
| Overall Dimensions:         |                      |         |  |
|                             | Width:               | 1,000mm |  |
|                             | Depth:               | 650mm   |  |
|                             | Height:              | 950mm   |  |
|                             |                      |         |  |
| Transfer Adjust ment Range: |                      |         |  |
|                             | Side to Side:        | 150mm   |  |
|                             | In and Out:          | 100mm   |  |
|                             | Up and Down:         | 400mm   |  |
|                             |                      |         |  |