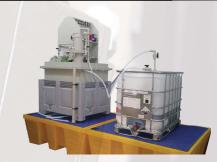

## **Central Feeding Unit**

The central feeding unit will give the following advantages.

- + Concentration of chemicals in one place + Clean and safe work environment
- + Minimum handling, cost saving
- + No disposal of empty drums, returnable containers (1.000 - 1.700 kgs)
- + Up to 11 lines
- + Emergency pump ready for imidiate action