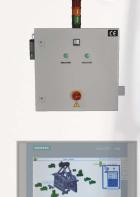

# **Electrical cabinet**

### Standard electrical control panel with the basic functions.

- + Flow alarm
- + Motor alarm
- + Cooling system
- + Bottle detection for pump stop

### Has in addition to HP 1

- + Heating system
- + Automatic Heating and Cooling system

## Has all HP 1 and HP 2 functions integrated into a PLC operated system.

- Visual display of alarms and status
- Touch screen panel

All cabinets are build according to Norm IEC 61439-2