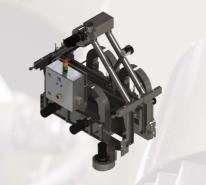

# **Coating Hood**

## **Coating Hood**

Imaca offers flexibility in the selection and operation of your Coating Hood. Imaca Coating Hoods are designed for easy maintenance and job changes. The quality of the Imaca Coating Hoods and the technical parts are of the highest standard. Know-how and service is the base for the Imaca concept.

## **Swing Hood**

The "Swing Hood" is a Hood (of your choice) equipped with a lifting device, this opens one side of the hood. This way bottle jams can be removed quickly.

- + Reduction of production losses
- + Reliable construction
- + Easy to operate