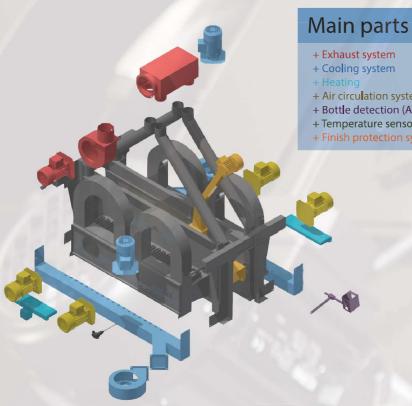

## **Coating Hood**

Imaca offers flexibility in the selection and operation of your Coating Hood. Imaca Coating Hoods are designed for easy maintenance and job changes. The quality of the Imaca Coating Hoods and the technical parts are of the highest standard. Know-how and service is the base for the Imaca concept.

- + Air circulation system
- + Bottle detection (Anti Jam)
- + Temperature sensor
- + Finish protection system

### Standard Coating Hood

- Lenght 1600 mm
- 500 bottles per minute
- Max. bottle height 500 mm

## Coating Hood for limited space

- + Length 1300 mm
- + 450 bottles per minute
- + Max. bottle height 500 mm

K-I

## Coating Hood for high speed line

+ Lenght 2000 mm

Coating hood

- + 850 bottles per minute
- + Max. bottle height 350 mm

+ Custom size upon request + Custom specifications

(within design limits)